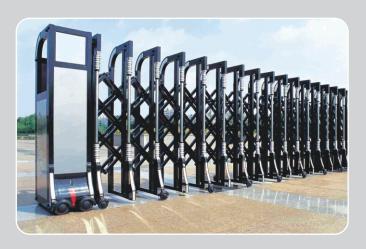

# **Automatic and Manual Gate**

### Sliding Gate

Motorized sliding gates (conventional) are gates which use a ground mounted track for the gate wheels to move on. Tracked sliding gates can have larger opening widths. A pedestrian gate can be combined with these type of gates or a separate pedestrian gate can be built. Company can produce motorized sliding gates as per client's requirements.

#### Telescopic Sliding Gate

Telescopic Sliding Gates combine the handiness of conventional sliding gates while contributing key benefits. They can substantially decrease the back run required as compared to a single leaf gate. The gates are made-up to make it possible to achieve an extreme clear as compared to a conventional sliding gate. Telescopic Sliding Gates are perfect for sites where extreme opening is compulsory and back run is limited due to structural situations Speed of the gate gets boosted.