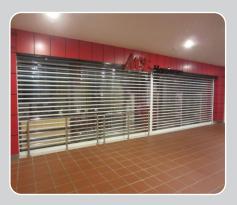

#### Galvanised Rolling Shutter

Galvanised Insulated and Non Insulated Rolling Shutters are designed for a variety of industrial, warehouse, loading docks and commercial uses. They combine aesthetically pleasing appearance with energy efficiency, robust construction and reliability. The shutters are custom made to fit any openings and are ideal for situations where sideroom is at a premium and security is required.