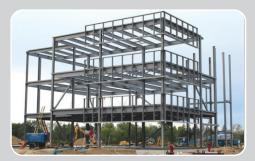

## Frame Structure

Most steel construction is done with a type of steel called mild steel. Mild steel is a material that is immensely strong. This immense strength is of great advantage to buildings. The other important feature of steel framing is its flexibility. It can bend without cracking, which is another great advantage, as a steel building can flex when it is pushed to one side by say, wind, or an earthquake. The third characteristic of steel is its plasticity or ductility. This means that when subjected to great force, it will not suddenly crack like glass, but slowly bend out of shape. This property allows steel buildings to bend out of shape, or deform, thus giving warning to inhabitants to escape. Failure in steel frames is not sudden - a steel structure rarely collapses. Steel in most cases performs far better in earthquake than most other materials because of these properties.

However one important property of steel is that it quickly loses its strength in a fire. At 500 degrees celsius (930 degrees F), mild steel can lose almost half its strength. This is what happened at the collapse of the World Trade Towers in 2001. Therefore, steel in buildings must be protected from fire or high temperature; this is usually done by wrapping it with boards or spray-on material called fire protection.