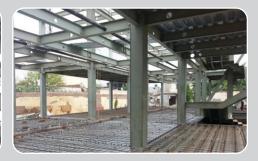

## Frame Structure

Most steel construction is done with a type of steel called mild steel. Mild steel is a material that is immensely strong. This immense strength is of great advantage to buildings. The other important feature of steel framing is its flexibility. It can bend without cracking, which is another great advantage, as a steel building can flex when it is pushed to one side by say, wind, or an earthquake. The third characteristic of steel is its plasticity or ductility. This means that when subjected to great force, it will not suddenly crack like glass, but slowly bend out of shape. This property allows steel buildings to bend out of shape, or deform, thus giving warning to inhabitants to escape. Failure in steel frames is not sudden - a steel structure rarely collapses. Steel in most cases performs far better in earthquake than most other materials because of these properties.

However one important property of steel is that it quickly loses its strength in a fire. At 500 degrees celsius (930 degrees F), mild steel can lose almost half its strength. This is what happened at the collapse of the World Trade Towers in 2001. Therefore, steel in buildings must be protected from fire or high temperature; this is usually done by wrapping it with boards or spray-on material called fire protection.