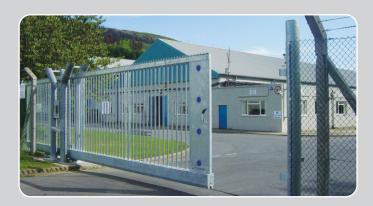

### Sliding Gate

Motorized sliding gates (conventional) are gates which use a ground mounted track for the gate wheels to move on. Tracked sliding gates can have larger opening widths. A pedestrian gate can be combined with these type of gates or a separate pedestrian gate can be built. Company can produce motorized sliding gates as per client's requirements.