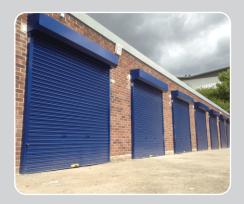

# **Rolling Shutter**

#### Galvanised Rolling Shutter

Galvanised Insulated and Non Insulated Rolling Shutters are designed for a variety of industrial, warehouse, loading docks and commercial uses. They combine aesthetically pleasing appearance with energy efficiency, robust construction and reliability. The shutters are custom made to fit any openings and are ideal for situations where sideroom is at a premium and security is required.