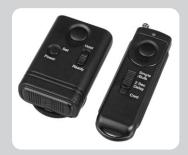

ne by wrapping it with boards or spray-on material called fire protection.

# Tensile Fabric Structure

Our organization is instrumental in offering superior quality **Tensile Fabric Structures**. These products are manufactured using optimum grade raw material, which are procured from the most leading vendor of the market. Products we offer are manufactured under proper supervision and guidance of skilled and experienced experts to get premium quality output.







#### Features:

- Ability to withstand in severe climate
- High durability
- Optimum-grade

## Specifications:

- Type: PVC Coated Fabric
- Structure: Tensile Fabric Structure
- Size: Customized



## **Operators**



Sliding Gate Motor



Sell Shutter Operator



Rolling Shutter Motor



Swing Gate Operator

### Accessories



Remote



Flash Lights



Photocell



Key Switch







### Regd. Office & Works:

E/19, Sardar Estate, Road No. 1, Ajwa Road, Vadodara - 390 019. Gujarat, India.

E-mail: info@jayuindustries.in

jayuindustries75@yahoo.com

Website: www.jayuindustries.in

#### Contact Person

Jayesh Gandhi +91 98241 60039 Harsh Gandhi +91 88668 85434