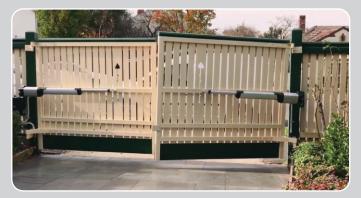

### Swing Gate

Automatic swing gates by Jayu Industries are fabricated to provide safety, suitability and defense against unauthorized invasion. Artistically fabricated these gates are made with square pipes encased in a pipe frame tailored to suit the client's necessities and are finished with spray painting.