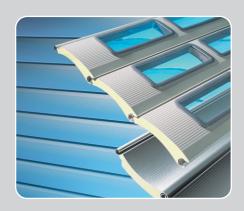

#### Polly Carbonate Rolling Shutter

Polycarbonate strips while offering transparency are extremely secure making it burglar proof. Polycarbonate Rolling Shutters are manufactured using interlocked high impact polycarbonate moulded lenses combined with security aluminium tubings. The application of Polycarbonate shutters ranges from protecting shop fronts, concealed doorways, main entrances of shopping centers and cash dispensing areas.