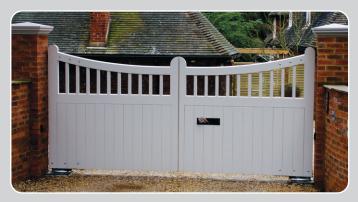

### Swing Gate

Automatic swing gates by Jayu Industries are fabricated to provide safety, suitability and defense against unauthorized invasion. Artistically fabricated these gates are made with square pipes encased in a pipe frame tailored to suit the client's necessities and are finished with spray painting.