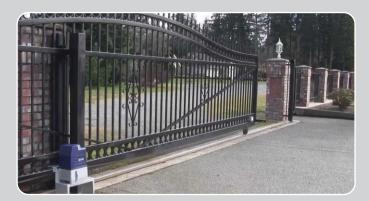

# **Automatic and Manual Gate**

### Sliding Gate

Motorized sliding gates (conventional) are gates which use a ground mounted track for the gate wheels to move on. Tracked sliding gates can have larger opening widths. A pedestrian gate can be combined with these type of gates or a separate pedestrian gate can be built. Company can produce motorized sliding gates as per client's requirements.

### Swing Gate

Automatic swing gates by Jayu Industries are fabricated to provide safety, suitability and defense against unauthorized invasion. Artistically fabricated these gates are made with square pipes encased in a pipe frame tailored to suit the client's necessities and are finished with spray painting.