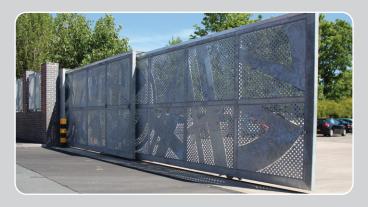

# **Automatic and Manual Gate**

### Sliding Gate

Motorized sliding gates (conventional) are gates which use a ground mounted track for the gate wheels to move on. Tracked sliding gates can have larger opening widths. A pedestrian gate can be combined with these type of gates or a separate pedestrian gate can be built. Company can produce motorized sliding gates as per client's requirements.

### Cantilever Sliding Gate

Cantilever Gate system is a arrangement for sliding gates which is suitable for safeguarding industrial, commercial and public conveniences, where the road surfaces are rough or sloping. The gate is made-up of robust steel and works on a modest principle of 2 heavy duty carriages grouted and a massive galvanized track that rolls on the carriages, thus avoiding the need for a bottom track.