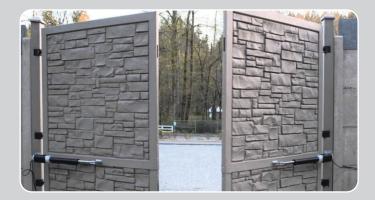

### Swing Gate

Automatic swing gates by Jayu Industries are fabricated to provide safety, suitability and defense against unauthorized invasion. Artistically fabricated these gates are made with square pipes encased in a pipe frame tailored to suit the client's necessities and are finished with spray painting.