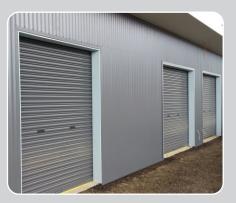

#### Galvanised Rolling Shutter

Galvanised Insulated and Non Insulated Rolling Shutters are designed for a variety of industrial, warehouse, loading docks and commercial uses. They combine aesthetically pleasing appearance with energy efficiency, robust construction and reliability. The shutters are custom made to fit any openings and are ideal for situations where sideroom is at a premium and security is required.