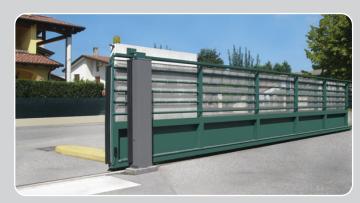

# **Automatic and Manual Gate**

### Sliding Gate

Motorized sliding gates (conventional) are gates which use a ground mounted track for the gate wheels to move on. Tracked sliding gates can have larger opening widths. A pedestrian gate can be combined with these type of gates or a separate pedestrian gate can be built. Company can produce motorized sliding gates as per client's requirements.

#### Telescopic Sliding Gate

Telescopic Sliding Gates combine the handiness of conventional sliding gates while contributing key benefits. They can substantially decrease the back run required as compared to a single leaf gate. The gates are made-up to make it possible to achieve an extreme clear as compared to a conventional sliding gate. Telescopic Sliding Gates are perfect for sites where extreme opening is compulsory and back run is limited due to structural situations Speed of the gate gets boosted.