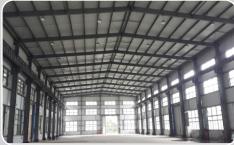

## Frame Structure

Most steel construction is done with a type of steel called mild steel. Mild steel is a material that is immensely strong. This immense strength is of great advantage to buildings. The other important feature of steel framing is its flexibility. It can bend without cracking, which is another great advantage, as a steel building can flex when it is pushed to one side by say, wind, or an earthquake. The third characteristic of steel is its plasticity or ductility. This means that when subjected to great force, it will not suddenly crack like glass, but slowly bend out of shape. This property allows steel buildings to bend out of shape, or deform, thus giving warning to inhabitants to escape. Failure in steel frames is not sudden - a steel structure rarely collapses. Steel in most cases performs far better in earthquake than most other materials because of these properties.

However one important property of steel is that it quickly loses its strength in a fire. At 500 degrees celsius (930 degrees F), mild steel can lose almost half its strength. This is what happened at the collapse of the World Trade Towers in 2001. Therefore, steel in buildings must be protected from fire or high temperature; this is usually done by wrapping it with boards or spray-on material called fire protection.