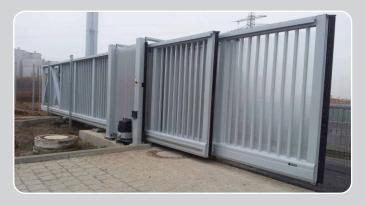

### Sliding Gate

Motorized sliding gates (conventional) are gates which use a ground mounted track for the gate wheels to move on. Tracked sliding gates can have larger opening widths. A pedestrian gate can be combined with these type of gates or a separate pedestrian gate can be built. Company can produce motorized sliding gates as per client's requirements.

#### Telescopic Sliding Gate

Telescopic Sliding Gates combine the handiness of conventional sliding gates while contributing key benefits. They can substantially decrease the back run required as compared to a single leaf gate. The gates are made-up to make it possible to achieve an extreme clear as compared to a conventional sliding gate. Telescopic Sliding Gates are perfect for sites where extreme opening is compulsory and back run is limited due to structural situations Speed of the gate gets boosted.