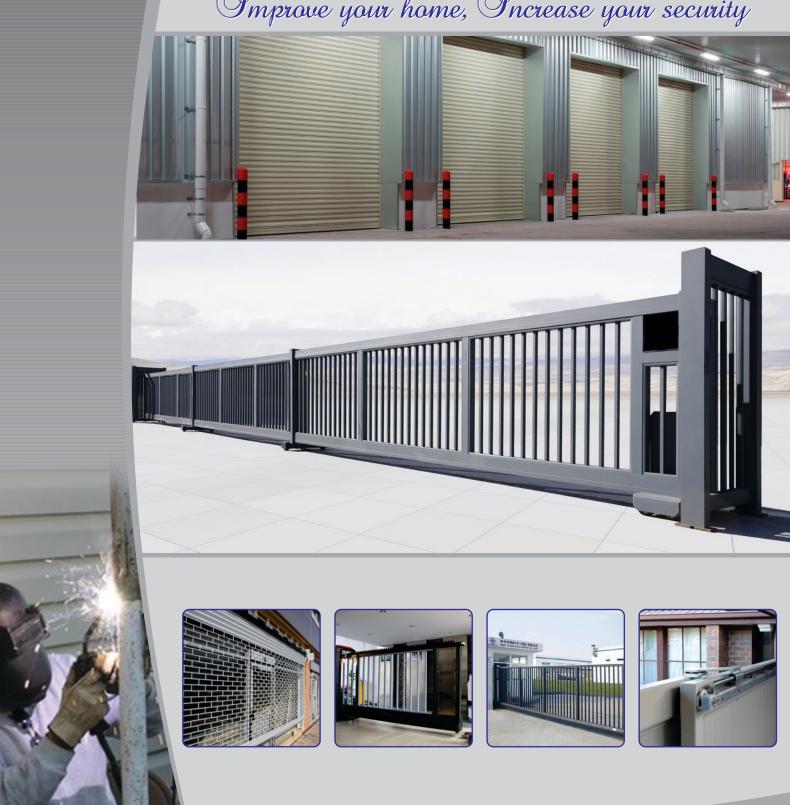

# **Rolling Shutter**

### Motorized Rolling Shutters

Aluminium Rolling Shutters made of design patented extruded double wall aluminium profiles provide durability, efficiency and functionality while being light weight as well as robust. Aluminium Rolling Shutters can be installed in areas where it would be exposed daily to the atmospheric conditions as it is corrosion free.

### Aluminium Rolling Shutter

Aluminium Rolling Shutters made of design patented extruded double wall aluminium profiles provide durability, efficiency and functionality while being light weight as well as robust. Aluminium Rolling Shutters can be installed in areas where it would be exposed daily to the atmospheric conditions as it is corrosion free.

# **Automatic and Manual Gate**

### Sliding Gate

Motorized sliding gates (conventional) are gates which use a ground mounted track for the gate wheels to move on. Tracked sliding gates can have larger opening widths. A pedestrian gate can be combined with these type of gates or a separate pedestrian gate can be built. Company can produce motorized sliding gates as per client's requirements.

#### Telescopic Sliding Gate

Telescopic Sliding Gates combine the handiness of conventional sliding gates while contributing key benefits. They can substantially decrease the back run required as compared to a single leaf gate. The gates are made-up to make it possible to achieve an extreme clear as compared to a conventional sliding gate. Telescopic Sliding Gates are perfect for sites where extreme opening is compulsory and back run is limited due to structural situations Speed of the gate gets boosted.

### Cantilever Sliding Gate

Cantilever Gate system is a arrangement for sliding gates which is suitable for safeguarding industrial, commercial and public conveniences, where the road surfaces are rough or sloping. The gate is made-up of robust steel and works on a modest principle of 2 heavy duty carriages grouted and a massive galvanized track that rolls on the carriages, thus avoiding the need for a bottom track.

### Swing Gate

Automatic swing gates by Jayu Industries are fabricated to provide safety, suitability and defense against unauthorized invasion. Artistically fabricated these gates are made with square pipes encased in a pipe frame tailored to suit the client's necessities and are finished with spray painting.

#### Retractable Gate

Retractable Gates offered by Gandhi Automations stances out amongst others because they blend flawlessly with its surroundings. They not only match the building installed with the gates, but are a piece of eye- catching architectural work with high functionality and artistic value. It is said that when technology progresses to the highest stage, it climbs into art. The premium combined head unit is the result of such a exclusive combination of technology and art. This state-of-the art head unit is made of high accuracy, high forte plastic and weight improved materials. Incorporated with the maximum advanced features, plus intelligent control circuit, a world-leading spiral clutch technology and deluxe details the retractable gates lead the way into the acumen age in the industry. It is harmless, consistent, energy-saving, and offers excessive horsepower and starting stability. Above all, it can even task normally during a power failure.