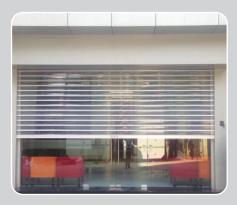

#### Polly Carbonate Rolling Shutter

Polycarbonate strips while offering transparency are extremely secure making it burglar proof. Polycarbonate Rolling Shutters are manufactured using interlocked high impact polycarbonate moulded lenses combined with security aluminium tubings. The application of Polycarbonate shutters ranges from protecting shop fronts, concealed doorways, main entrances of shopping centers and cash dispensing areas.